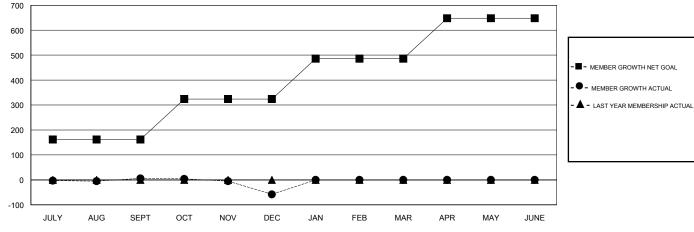

#### **LOCATION ZIMBABWE**

**GMT CA** 

|               | Club          | s         |               | Members               |                           |                         |                                                    |
|---------------|---------------|-----------|---------------|-----------------------|---------------------------|-------------------------|----------------------------------------------------|
|               | RESULTS FOR   | 2018-2019 |               | RESULTS FOR 2018-2019 |                           |                         |                                                    |
| QUARTER       | NEW CLUB GOAL | NEW CLUBS | DROPPED CLUBS | QUARTER               | MEMBER GROWTH NET<br>GOAL | MEMBER GROWTH<br>ACTUAL | DROPPED<br>MEMBERS ACTUAL<br>(including transfers) |
| JULY/AUG/SEPT | 3             | 0         | 0             | JULY/AUG/SEPT         | 162                       | 36                      | 27                                                 |
| OCT/NOV/DEC   | 3             | 0         | 0             | OCT/NOV/DEC           | 162                       | 10                      | 71                                                 |
| JAN/FEB/MAR   | 3             | 0         | 0             | JAN/FEB/MAR           | 162                       | 0                       | 0                                                  |
| APR/MAY/JUNE  | 3             | 0         | 0             | APR/MAY/JUNE          | 162                       | 0                       | 0                                                  |